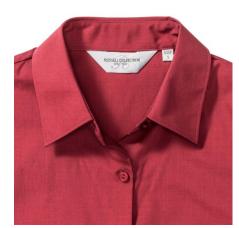

## WOMEN'S SS PO-COT EASY CARE POPLIN SHIRT

# **Specification**

RUSSELL women's short sleeve shirt POLYCOTTON EASY CARE POPLIN.Elegant and versatile material.Classic, two buttons on cuff.35% Poplin cotton / 65% polyester, 110/105 g / m2.Drying at 50 degrees.EASY CARE - fast drying , easy to iron white XS light-Roy L