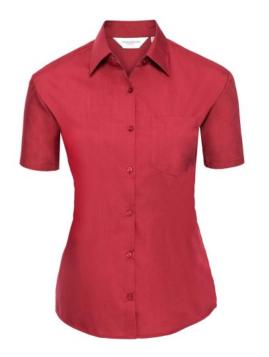

## WOMEN'S SS PO-COT EASY CARE POPLIN SHIRT

# **Specification**

RUSSELL women's short sleeve shirt POLYCOTTON EASY CARE POPLIN.Elegant and versatile material.Classic, two buttons on cuff.35% Poplin cotton / 65% polyester, 110/105 g / m2.Drying at 50 degrees.EASY CARE - fast drying , easy to iron white XS light-Roy L